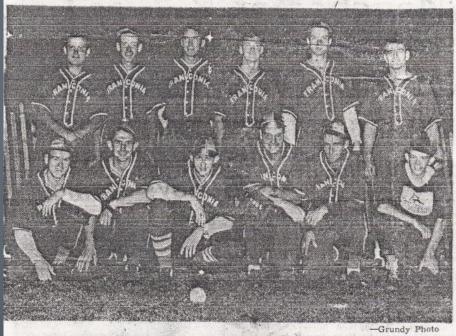

# 1948 Franconia Ski Club's All-Star Softball Team

# "Softball Rules during summer at Franconia"

Read the headline of an article in the New Hampshire Sunday News, July 24, 1949.

"I swung, the bat cracked and the ball flew high and deep into center field smashing into the corner of the (Dow) school building above the second story window and careened back into the playing field for a triple. My hit had sparked a three run rally and we went on to win 4 to 3."

Dick Lange Memories of the 1948 Team

NEW HAMPSHIRE SUNDAY NEWS, JULY 24, 1949 CRACK NORTH COUNTRY SOFTBALL TEAM

The Franconia Ski club's All-Star softball team, top contenders in North Country competition. Font row, left to right: George Mitton, Herbert Hunt, Roger Peabody, manager; Oliver Cole, Richard ullivan and Ernest Lewis; back row: Harold Aldrich, Phil Lang, Merton Shores, ceach. Tom Don nue, David Symmes and Norwood Ball. Robert Revoir and George Thompson were not present who icture was taken.