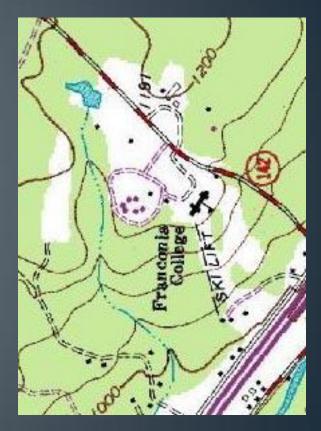

# Ski Tow

There was a ski lift (rope tow) at the Forest Hills Hotel. This was used by the guests at the hotel, as well as by the kids from Dow Academy. Later, it was used as a sledding hill. It was a nice slope, wide with a fairly steep pitch and just long enough to make you wish you were at Cannon Mountain. There was a ski jump across Route 18 from the Forest Hills Hotel, in Fox Hill Park which was part of Dow Academy.